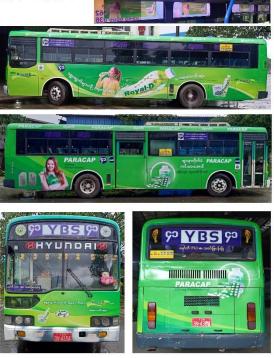

#### YBS Special Bus (Owner Bus) Car Sticker Advertising

- ATT Sticker Installed YBS 1050 units
- Total sticker available YBS 1750 units

60%

# **Car Sticker Advertising**

5N-4684 (7) 5N-4697 (65)

YBS(2) 5N-4613