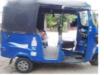

#### YBS Special Bus (Owner Bus) Car Sticker Advertising

- ATT Sticker Installed YBS 1050 units
- Total sticker available YBS 1750 units

60%

# **Car Sticker Advertising**

5N-4684 (7) 5N-4697 (65)

YBS(2) 5N-4613

#### **Taxi Car Sticker Advertising**

- ATT Sticker Installed Taxi 1000 units
- Total sticker available Taxi 3000 units

33%