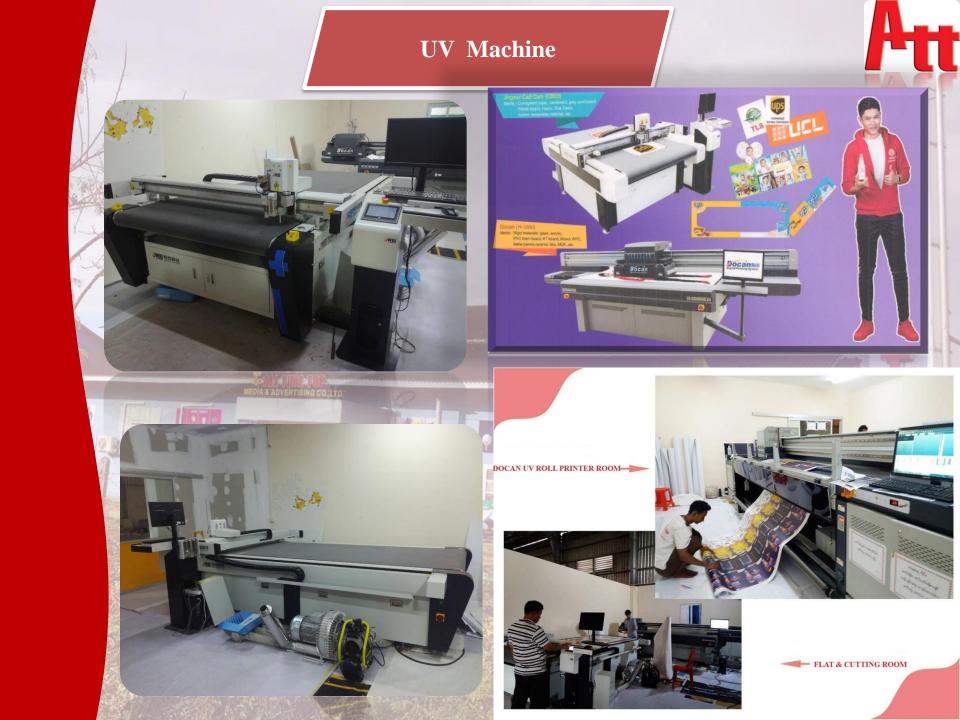

(7) Lather Printing

UV Flat Machine

(8) Backlit (indoor/outdoor)

(9) Glass Sticker (indoor/outdoor)

(1) PP Board

(2) Wood

(3) Glass

(4) PVC Board