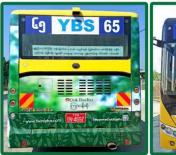

#### YBS Special Bus (Owner Bus) Car Sticker Advertising

- ATT Sticker Installed YBS 1050 units
- Total sticker available YBS 1750 units

60%

# **Car Sticker Advertising**

5N-4684 (7) 5N-4697 (65)

YBS(2) 5N-4613