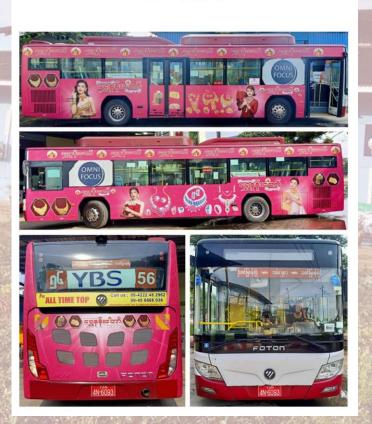

#### YBS Special Bus (Owner Bus) Car Sticker Advertising

- ATT Sticker Installed YBS 1050 units
- Total sticker available YBS 1750 units

60%

# **Car Sticker Advertising**

5N-4684 (7) 5N-4697 (65)

YBS(2) 5N-4613