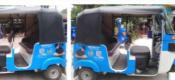

#### YBS Special Bus (Owner Bus) Car Sticker Advertising

- ATT Sticker Installed YBS 1050 units
- Total sticker available YBS 1750 units

60%

# **Car Sticker Advertising**

5N-4684 (7) 5N-4697 (65)

YBS(2) 5N-4613