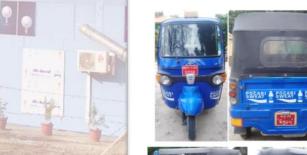

#### YBS Special Bus (Owner Bus) Car Sticker Advertising

- ATT Sticker Installed YBS 1050 units
- Total sticker available YBS 1750 units

60%

# **Car Sticker Advertising**

5N-4684 (7) 5N-4697 (65)

YBS(2) 5N-4613

#### **Taxi Car Sticker Advertising**

- ATT Sticker Installed Taxi 1000 units
- Total sticker available Taxi 3000 units

33%