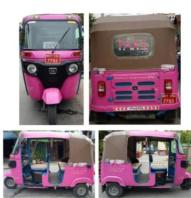

#### YBS Special Bus (Owner Bus) Car Sticker Advertising

- ATT Sticker Installed YBS 1050 units
- Total sticker available YBS 1750 units

60%

# **Car Sticker Advertising**

5N-4684 (7) 5N-4697 (65)

YBS(2) 5N-4613

#### **Taxi Car Sticker Advertising**

- ATT Sticker Installed Taxi 1000 units
- Total sticker available Taxi 3000 units

33%