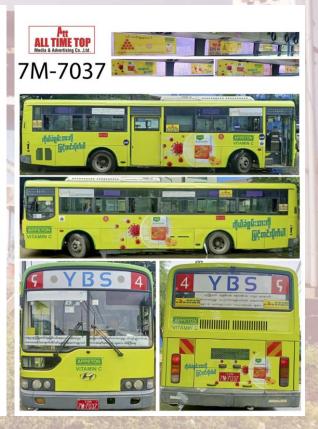

#### YBS Special Bus (Owner Bus) Car Sticker Advertising

- ATT Sticker Installed YBS 1050 units
- Total sticker available YBS 1750 units

60%

# **Car Sticker Advertising**

5N-4684 (7) 5N-4697 (65)

YBS(2) 5N-4613