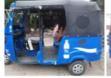

#### YBS Special Bus (Owner Bus) Car Sticker Advertising

- ATT Sticker Installed YBS 1050 units
- Total sticker available YBS 1750 units

60%

# **Car Sticker Advertising**

5N-4684 (7) 5N-4697 (65)

YBS(2) 5N-4613

#### **Taxi Car Sticker Advertising**

- ATT Sticker Installed Taxi 1000 units
- Total sticker available Taxi 3000 units

33%