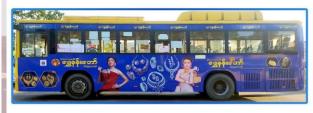

#### YBS Special Bus (Owner Bus) Car Sticker Advertising

- ATT Sticker Installed YBS 1050 units
- Total sticker available YBS 1750 units

60%

# **Car Sticker Advertising**

5N-4684 (7) 5N-4697 (65)

YBS(2) 5N-4613