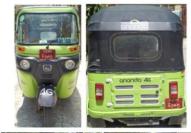

#### **Taxi Car Sticker Advertising**

- ATT Sticker Installed Taxi 1000 units
- Total sticker available Taxi 3000 units

33%

#### **Company's Sale Cars**

9B-8723