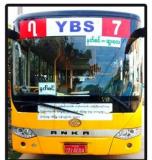

#### YBS Special Bus (Owner Bus) Car Sticker Advertising

- ATT Sticker Installed YBS 1050 units
- Total sticker available YBS 1750 units

60%